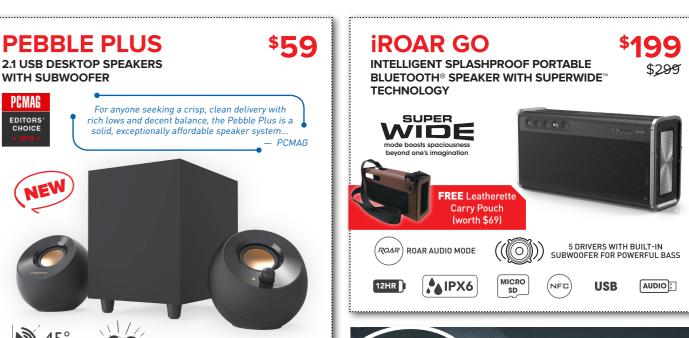

## Headphones with Built-in Mic

BIO-CELLULOSE Drivers





## **OUTLIER BLACK**





#### STAGE AIR **COMPACT MULTIMEDIA** \$69

**HOME AUDIO AND PORTABLE SPEAKERS** 

- Powerful full-range drivers with oversized bass radiator
- Flexible connectivity options

**UNDER-MONITOR SOUNDBAR** 

• Built-in battery with up to 6 hours of playback



NEW

ELEVATED WIDE DUAL FAR-FIELD SOUNDSTAGE GIVES DRIVERS PROJECT AUDIO A GREATER AUDIO FURTHER THA

MOST SPEAKERS

VIA USB FOR CONVENIENCE

**BACK TO SCHOOL PROMO** 

Enjoy \$5 OFF when you present

Bring a student friend along and

enjoy a total of \$10 OFF each!

DIMENSION

DOWN-FIRING SUBWOOFER FOR MORE

IMPACTFUL BASS

your student card.

Applicable only to Creative

Pebble Creative Outlier

ONE Plus, and Creative







PEBBLE

STUDENT PASS