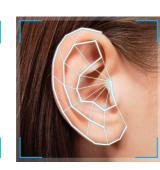

Everybody hears sound differently due to the shape of one's ears. Super X-Fi uses Artificial Intelligence to map the individual's head and ears, so it sounds perfect and natural, just the way it