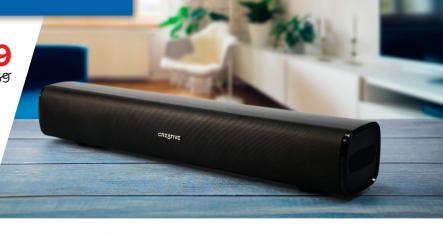

## Headphones with Built-in Mic

BIO-CELLULOSE Drivers





## **OUTLIER BLACK**





#### STAGE AIR **COMPACT MULTIMEDIA** \$69

**HOME AUDIO AND PORTABLE SPEAKERS** 

- Powerful full-range drivers with oversized bass radiator
- Flexible connectivity options

**UNDER-MONITOR SOUNDBAR** 

• Built-in battery with up to 6 hours of playback



NEW

ELEVATED WIDE DUAL FAR-FIELD SOUNDSTAGE GIVES DRIVERS PROJECT AUDIO A GREATER AUDIO FURTHER THA

MOST SPEAKERS

VIA USB FOR CONVENIENCE

**BACK TO SCHOOL PROMO** 

Enjoy \$5 OFF when you present

Bring a student friend along and

enjoy a total of \$10 OFF each!

DIMENSION

DOWN-FIRING SUBWOOFER FOR MORE

IMPACTFUL BASS

your student card.

Applicable only to Creative

Pebble Creative Outlier

ONE Plus, and Creative







PEBBLE

STUDENT PASS