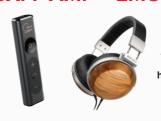

## SXFI® AMP

## SUPER X-FI® HEADPHONE AMP

The SXFI® AMP is the best of two worlds; it combines Super X-Fi technology with a premium high-performance headphone amplifier in a dongle no larger than a finger.

- Premium high-performance headphone amplifier yielding up to 120 dB SNR, and 0.0003% THD
- 3X amplification gain, supports headphones with high impedances of up to 600 ohms, powering even studio-grade headphones with mobile devices

SXFI® AMP + AURVANA SE

Aurvana SE uper X-Fi Certified Headphones (worth \$99) While stocks last!

\$219