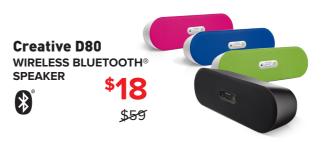

Headphones with Built-in Mic

BIO-CELLULOSE Drivers





## **OUTLIER BLACK**





#### STAGE AIR **COMPACT MULTIMEDIA** \$69

**HOME AUDIO AND PORTABLE SPEAKERS** 

- Powerful full-range drivers with oversized bass radiator
- Flexible connectivity options

**UNDER-MONITOR SOUNDBAR** 

• Built-in battery with up to 6 hours of playback



NEW

ELEVATED WIDE DUAL FAR-FIELD SOUNDSTAGE GIVES DRIVERS PROJECT AUDIO A GREATER AUDIO FURTHER THA

MOST SPEAKERS

VIA USB FOR CONVENIENCE

**BACK TO SCHOOL PROMO** 

Enjoy \$5 OFF when you present

Bring a student friend along and

enjoy a total of \$10 OFF each!

DIMENSION

DOWN-FIRING SUBWOOFER FOR MORE

IMPACTFUL BASS

your student card.

Applicable only to Creative

Pebble Creative Outlier

ONE Plus, and Creative







PEBBLE

STUDENT PASS